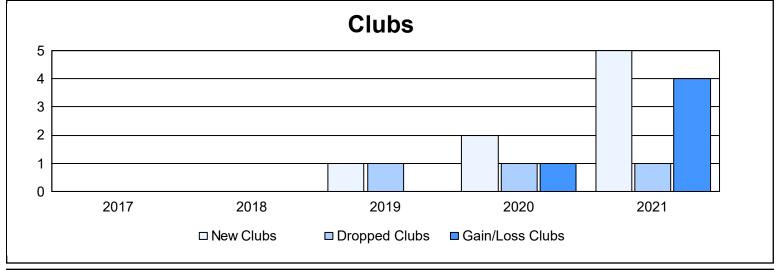

District 201V3 As of June 2021 Cumulative

| Year      | New<br>Clubs | Dropped<br>Clubs | Gain/<br>Loss<br>Clubs | New<br>Members | Charter<br>Members | Reinstate<br>Members | Transfer<br>Members | Total<br>Member<br>Added | Total<br>Members<br>Dropped | Gain/<br>Loss<br>Members |
|-----------|--------------|------------------|------------------------|----------------|--------------------|----------------------|---------------------|--------------------------|-----------------------------|--------------------------|
| 2016-2017 | 0            | 0                | 0                      | 102            | 1                  | 4                    | 31                  | 138                      | 176                         | -38                      |
| 2017-2018 | 0            | 0                | 0                      | 135            | 0                  | 13                   | 20                  | 168                      | 207                         | -39                      |
| 2018-2019 | 1            | 1                | 0                      | 141            | 21                 | 5                    | 24                  | 191                      | 196                         | -5                       |
| 2019-2020 | 2            | 1                | 1                      | 124            | 46                 | 16                   | 14                  | 200                      | 193                         | 7                        |
| 2020-2021 | 5            | 1                | 4                      | 179            | 116                | 2                    | 4                   | 301                      | 216                         | 85                       |
| Average   | 2            | 1                | 1                      | 136            | 37                 | 8                    | 19                  | 200                      | 198                         | 2                        |