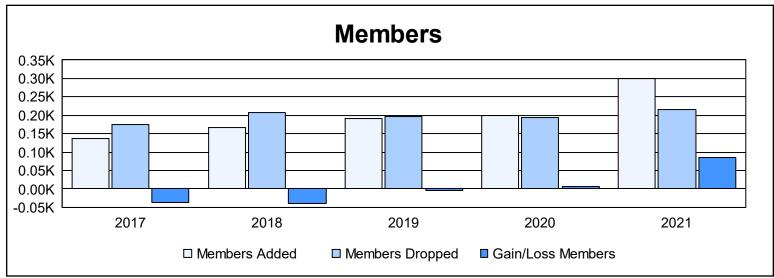

District 201V3 As of June 2021 Cumulative

| Year      | New<br>Clubs | Dropped<br>Clubs | Gain/<br>Loss<br>Clubs | New<br>Members | Charter<br>Members | Reinstate<br>Members | Transfer<br>Members | Total<br>Member<br>Added | Total<br>Members<br>Dropped | Gain/<br>Loss<br>Members |
|-----------|--------------|------------------|------------------------|----------------|--------------------|----------------------|---------------------|--------------------------|-----------------------------|--------------------------|
| 2016-2017 | 0            | 0                | 0                      | 102            | 1                  | 4                    | 31                  | 138                      | 176                         | -38                      |
| 2017-2018 | 0            | 0                | 0                      | 135            | 0                  | 13                   | 20                  | 168                      | 207                         | -39                      |
| 2018-2019 | 1            | 1                | 0                      | 141            | 21                 | 5                    | 24                  | 191                      | 196                         | -5                       |
| 2019-2020 | 2            | 1                | 1                      | 124            | 46                 | 16                   | 14                  | 200                      | 193                         | 7                        |
| 2020-2021 | 5            | 1                | 4                      | 179            | 116                | 2                    | 4                   | 301                      | 216                         | 85                       |
| Average   | 2            | 1                | 1                      | 136            | 37                 | 8                    | 19                  | 200                      | 198                         | 2                        |